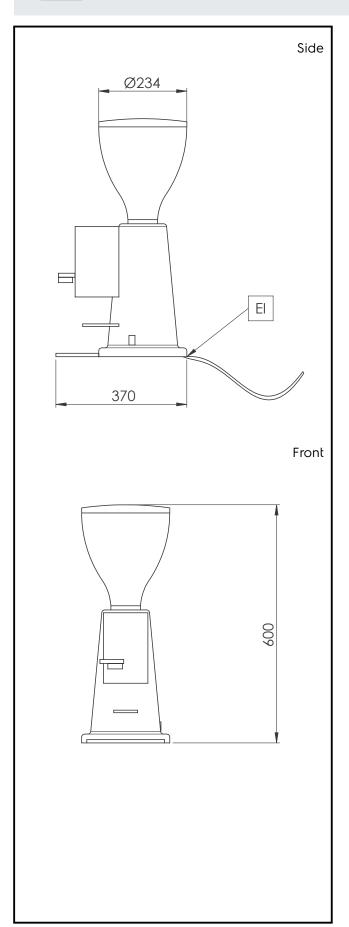

### **Key Information:**

External dimensions,

Width: 230 mm

External dimensions,

370 mm Depth:

External dimensions,

600 mm Height: Net weight: 13 kg Shipping weight: 14 kg Shipping height: 300 mm Shipping width: 450 mm Shipping depth: 700 mm Shipping volume:  $0.09 \text{ m}^3$ 